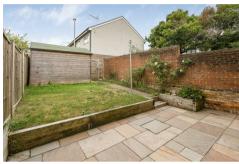

### **Rear Garden**

Patio area leading to lawn with path leading to rear access gate, shed, enclosed by timber fencing