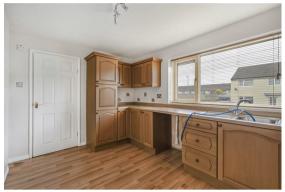

#### Kitchen

Fitted with wall and base units with worktop over, electric oven and hob with extractor over, space for appliances, window to front