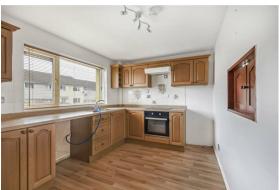

#### Kitchen

Fitted with wall and base units with worktop over, electric oven and hob with extractor over, space for appliances, window to front