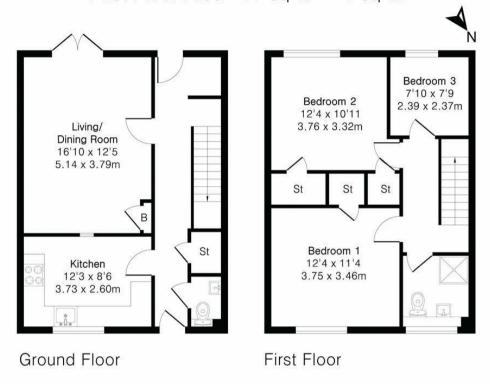

## **GROUND FLOOR**

## **Entrance Hall**

Storage cupboard, stairs to first floor, doors to:

#### Kitchen

Fitted with wall and base units with worktop over, electric oven and hob with extractor over, space for appliances, window to front

# **Living/Dining Room**

Doors to garden

#### **Downstairs WC**

Fitted with wash hand basin and wc

## **FIRST FLOOR**

# Landing

# **Bedroom One**

Window to front, storage cupboard

# **Bedroom Two**

Window to rear, storage cupboard, airing cupboard

## **Bedroom Three**

Window to rear

#### **Shower Room**

Fitted with shower enclosure, wash

hand basin, wc, obscure window to front

# Approximate Gross Internal Area 978 sq ft - 90 sq m

Ground Floor Area 489 sq ft - 45 sq m First Floor Area 489 sq ft - 45 sq m

Floor plan produced in accordance with RICS Property Measurement 2nd Edition. Although Pink Plan Ltd ensures the highest level of accuracy, measurements of doors, windows and rooms are approximate and no responsibility is taken for error, omission or misstatement. These plans are for representation purposes only and no guarantee is given on the total square footage of the property within this plan. The figure icon is for initial guidance only and should not be relied on as a basis of valuation.