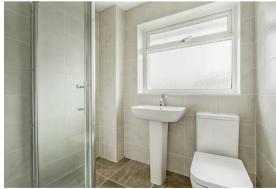

#### **Shower Room**

Fitted with shower enclosure, wash

hand basin, wc, obscure window to front